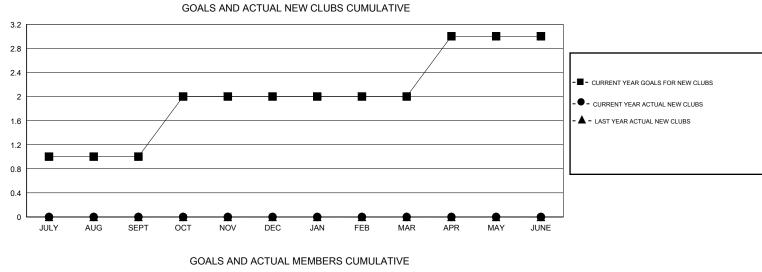

## GMT: HAL GRIFFIN

| I OCATION | OKLAHOMA |
|-----------|----------|
| LOCATION  | OKLAHOMA |

GMT CA 1

|               |                  | Clubs             |                  |                  |               |                    | Members                             |                    |                  |
|---------------|------------------|-------------------|------------------|------------------|---------------|--------------------|-------------------------------------|--------------------|------------------|
|               | RESU             | LTS FOR 2015-2016 |                  |                  |               | RESU               | ILTS FOR 2015-2016                  |                    |                  |
| QUARTER       | NEW CLUB<br>GOAL | NEW CLUBS         | DROPPED<br>CLUBS | NET<br>GAIN/LOSS | QUARTER       | NEW MEMBER<br>GOAL | CHARTER AND<br>NEW MEMBERS<br>ADDED | DROPPED<br>MEMBERS | NET<br>GAIN/LOSS |
| JULY/AUG/SEPT | 1                | 0                 | 0                | 0                | JULY/AUG/SEPT | 55                 | 14                                  | 14                 | 0                |
| OCT/NOV/DEC   | 1                | 0                 | 0                | 0                | OCT/NOV/DEC   | 20                 | 9                                   | 10                 | -1               |
| JAN/FEB/MAR   | 0                | 0                 | 0                | 0                | JAN/FEB/MAR   | 18                 | 0                                   | 0                  | 0                |
| APR/MAY/JUNE  | 1                | 0                 | 0                | 0                | APR/MAY/JUNE  | 32                 | 0                                   | 0                  | 0                |