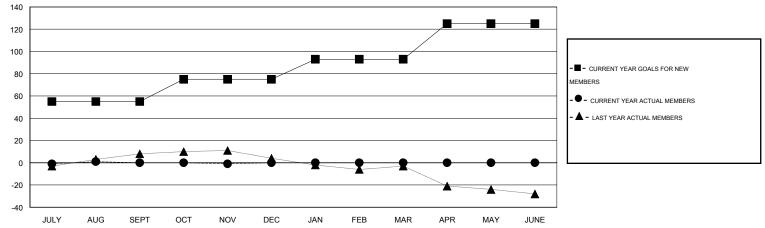

## GMT: HAL GRIFFIN

| I OCATION | OKLAHOMA |
|-----------|----------|
| LOCATION  | OKLAHOMA |

GMT CA 1

|               |                  | Clubs             |                  |                  |               |                    | Members                             |                    |                  |
|---------------|------------------|-------------------|------------------|------------------|---------------|--------------------|-------------------------------------|--------------------|------------------|
|               | RESU             | LTS FOR 2015-2016 |                  |                  |               | RESU               | ILTS FOR 2015-2016                  |                    |                  |
| QUARTER       | NEW CLUB<br>GOAL | NEW CLUBS         | DROPPED<br>CLUBS | NET<br>GAIN/LOSS | QUARTER       | NEW MEMBER<br>GOAL | CHARTER AND<br>NEW MEMBERS<br>ADDED | DROPPED<br>MEMBERS | NET<br>GAIN/LOSS |
| JULY/AUG/SEPT | 1                | 0                 | 0                | 0                | JULY/AUG/SEPT | 55                 | 14                                  | 14                 | 0                |
| OCT/NOV/DEC   | 1                | 0                 | 0                | 0                | OCT/NOV/DEC   | 20                 | 9                                   | 10                 | -1               |
| JAN/FEB/MAR   | 0                | 0                 | 0                | 0                | JAN/FEB/MAR   | 18                 | 0                                   | 0                  | 0                |
| APR/MAY/JUNE  | 1                | 0                 | 0                | 0                | APR/MAY/JUNE  | 32                 | 0                                   | 0                  | 0                |